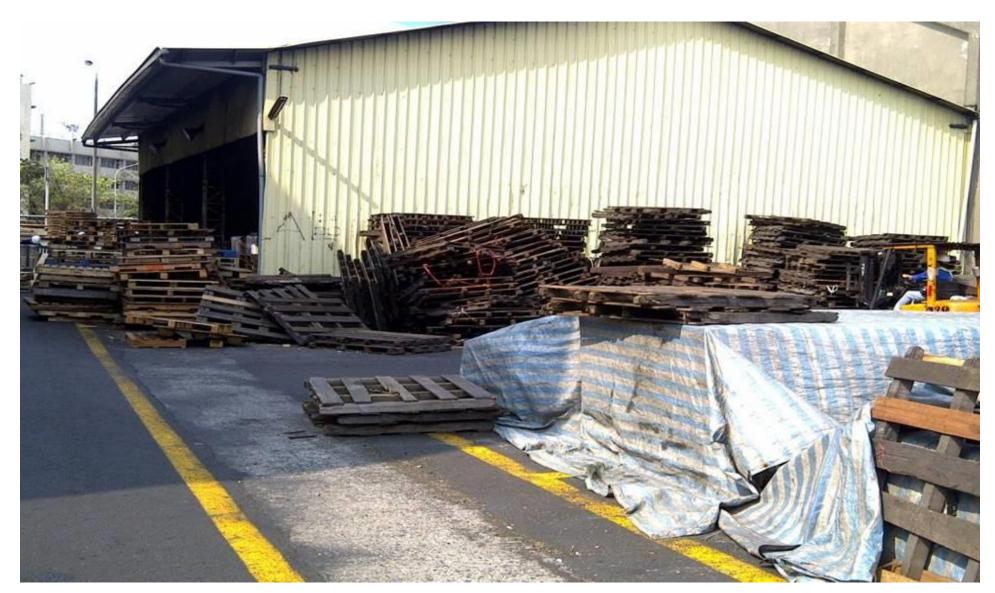

#### Claims analysis overview

# Analysis of the main causes of claims:

- Includes last 5 years data (2017-2021)
- Rolling 5 year analysis
- All claims over US\$6,000
- 9,323 claims
- Includes all claim types:
  - Property
  - Liability
  - Bodily injury



Top 10 risks = 81% of costs

























Falling down stairs – always hold the handrail





#### Falling from ladders





#### Falling from ladders







#### Slipping on wet floors





#### Safety walks/audits with staff/workers





#### Poor housekeeping





#### Single person incidents

## Slips, trips and falls

#### At work

#### Prevention:

- Safety awareness training and reminders every day
- Tool box talks daily
- Supplied and wearing appropriate PPE
- Safety lock out systems
- Safety walks/audits with workers
- Always hold handrail when on stairs
- No suitcases on escalators
- Use fall protection devices
- Fatigue management
- Good maintenance
- Good housekeeping.



#### Single person incidents

## Slips, trips and falls

#### At work and at home

#### **Prevention:**

- Ensure lighting is adequate
- Remove snow, ice or water build up on property asap
- Clean up water spills asap and/or place warning signs for slippery floor
- Minimise any sudden changes in flooring levels during construction and maintenance
- Repair cracked or br