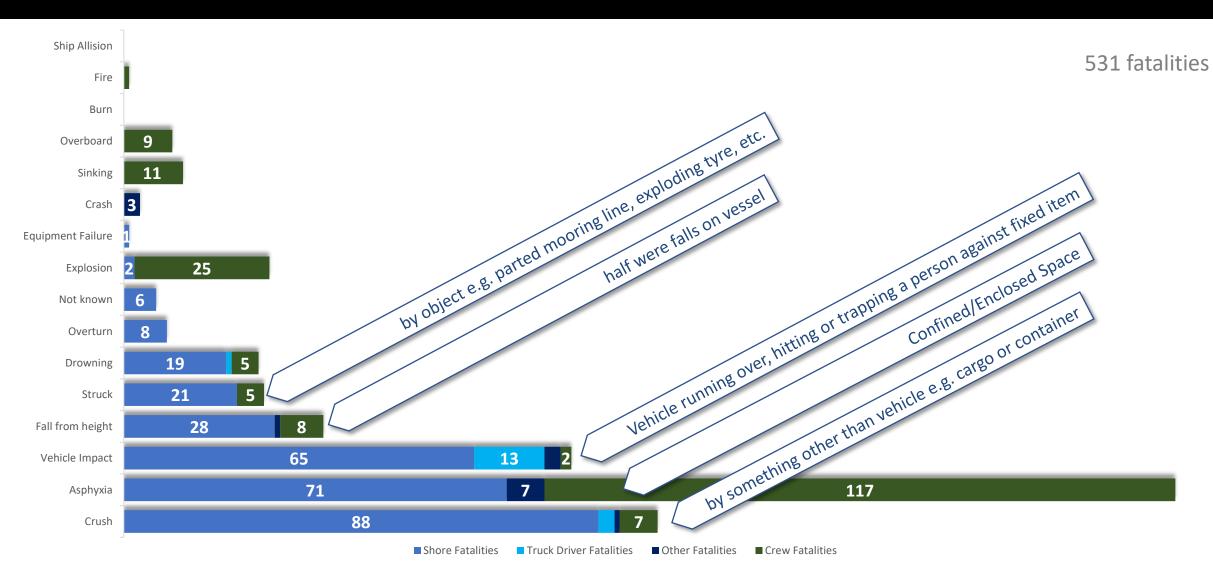

## fatalities

Total Incidents 471

**Total Fatalities** 

531

#### cargo

|             | Shore     | Truck Driver | Other      | Crew       |
|-------------|-----------|--------------|------------|------------|
| Cause       | Fatalites | Fatalities   | Fatalities | Fatalities |
| Asphyxia    | 71        |              | 7          | 117        |
| Vessel      | 67        |              | 7          | 117        |
| Warehouse   | 3         |              |            |            |
| Terminal    | 1         |              |            |            |
| Crush       | 88        | 3            | 1          | 7          |
| Quay        | 28        | 2            | 1          |            |
| Vessel      | 22        |              |            | 7          |
| Terminal    | 21        |              |            |            |
| Warehouse   | 7         |              |            |            |
| Yard        | 5         |              |            |            |
| Maintenance | 4         |              |            |            |
| Rail        | 1         |              |            |            |
| Road        |           | 1            |            |            |
| Drowning    | 19        | 1            |            | 5          |
| Quay        | 11        | 1            |            |            |
| Vessel      | 7         |              |            | 5          |
| Terminal    | 1         |              |            |            |

| Cause             | Shore<br>Fatalites | Truck Driver<br>Fatalities | Other<br>Fatalities | Crew<br>Fatalities |
|-------------------|--------------------|----------------------------|---------------------|--------------------|
| Equipment Failure | 1                  |                            |                     |                    |
| Vessel            | 1                  |                            |                     |                    |
| Explosion         | 2                  |                            |                     | 25                 |
| Warehouse         | 2                  |                            |                     |                    |
| Vessel            |                    |                            |                     | 25                 |
| Fall from height  | 28                 |                            | 1                   | 8                  |
| Vessel            | 14                 |                            | 1                   | 8                  |
| Terminal          | 5                  |                            |                     |                    |
| Quay              | 4                  |                            |                     |                    |
| Warehouse         | 2                  |                            |                     |                    |
| Maintenance       | 1                  |                            |                     |                    |
| Crane             | 1                  |                            |                     |                    |
| Elevated Work     |                    |                            |                     |                    |
| Platform          | 1                  |                            |                     |                    |
| Fire              |                    |                            |                     | 1                  |
| Vessel            |                    |                            |                     | 1                  |

|              | Shore | Truck Driver | Other | Crew       |
|--------------|-------|--------------|-------|------------|
| Cause        |       | Fatalities   |       | Fatalities |
| Not known    |       | 6            |       |            |
| Vessel       |       | 2            |       |            |
| Terminal     |       | 2            |       |            |
| Quay         | 1     |              |       |            |
| Rail         |       | 1            |       |            |
| Overboard    |       |              |       | 9          |
| Vessel       |       |              |       | 9          |
| Overturn     |       | 8            |       |            |
| Quay         |       | 3            |       |            |
| Terminal     |       | 2            |       |            |
| Warehouse    |       | 1            |       |            |
| Scissor Lift |       | 1            |       |            |
| Straddle     |       | 1            |       |            |
| Sinking      |       |              |       | 11         |
| Vessel       |       |              |       | 11         |

| Cause          | Shore<br>Fatalites | Truck Driver<br>Fatalities | Other<br>Fatalities | Crew<br>Fatalities |
|----------------|--------------------|----------------------------|---------------------|--------------------|
| Struck         | 21                 | Tatanties                  | rataiities          | 5                  |
| Vessel         | 8                  |                            |                     | 5                  |
| Quay           | 7                  |                            |                     |                    |
| Terminal       | 3                  |                            |                     |                    |
| Maintenance    | 2                  |                            |                     |                    |
| Yard           | 1                  |                            |                     |                    |
| Vehicle Impact | 65                 | 13                         | 6                   | 2                  |
| Terminal       | 24                 | 5                          | 2                   |                    |
| Quay           | 19                 | 4                          | 1                   |                    |
| Vessel         | 9                  |                            |                     | 2                  |
| Yard           | 6                  | 2                          |                     |                    |
| Road           | 5                  | 1                          |                     |                    |
| Maintenance    | 1                  |                            |                     |                    |
| Warehouse      | 1                  |                            |                     |                    |
| Helicopter     |                    |                            | 3                   |                    |
| Stack          |                    | 1                          |                     |                    |