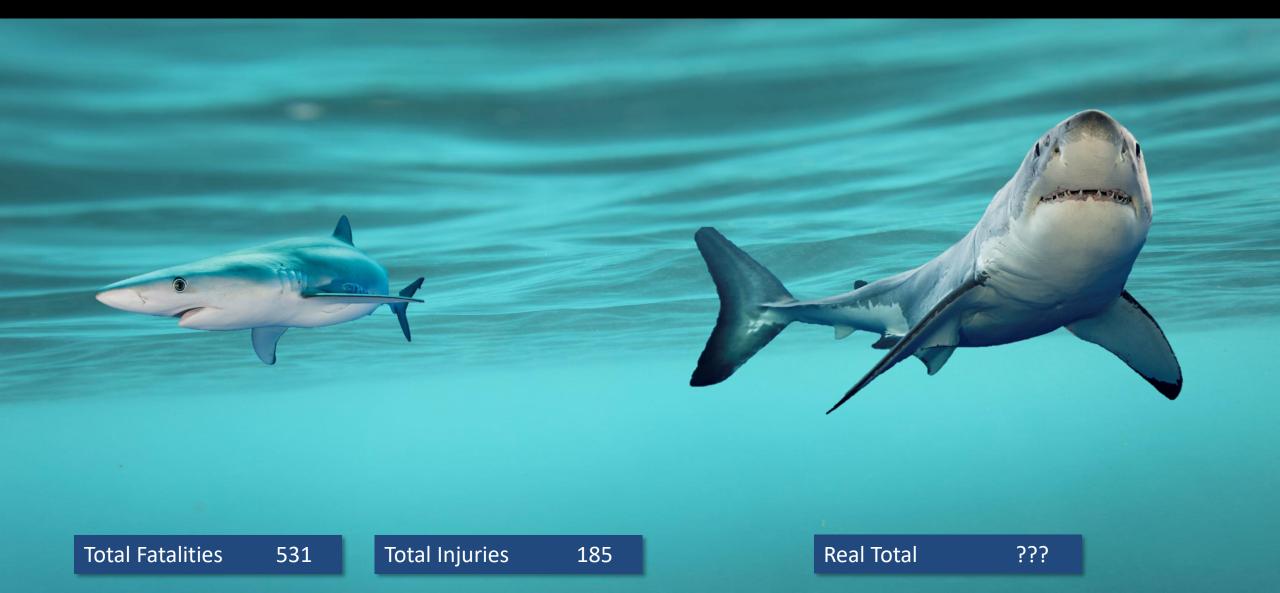

## fatalities

Total Incidents 471

**Total Fatalities** 

531

## dataset warning

- some countries make more info public
- different population sizes
- different numbers and scales of ports
- press releases vs investigation reports
- some data targeted e.g. asphyxia
- choices vehicle hits a stack which falls on a person is it vehicle strike, crush or struck?

absence of evidence is NOT evidence of absence