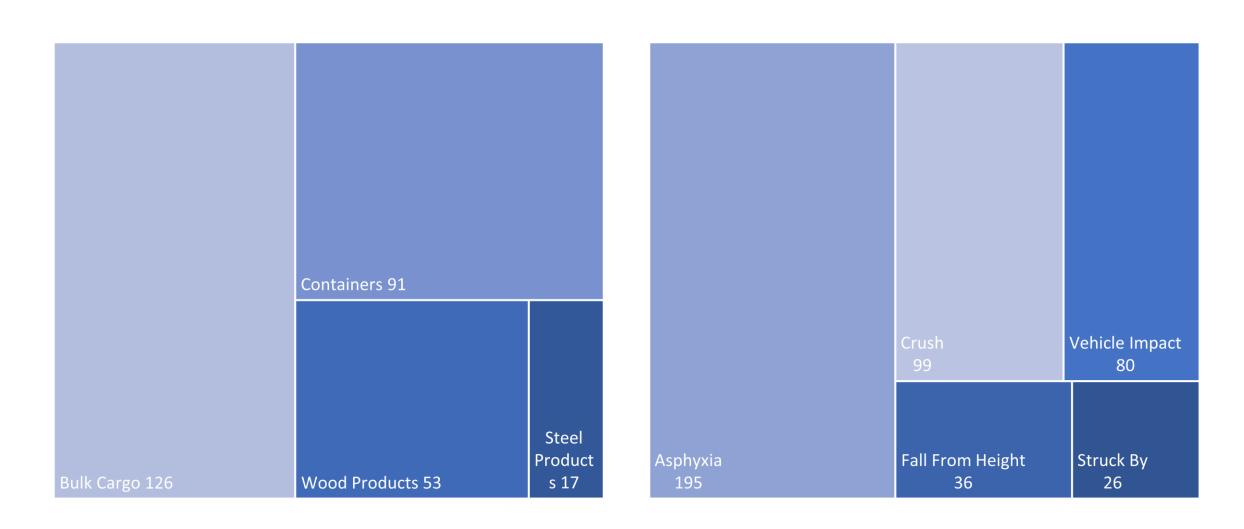

#### cargo

|             | Shore     | Truck Driver | Other      | Crew       |
|-------------|-----------|--------------|------------|------------|
| Cause       | Fatalites | Fatalities   | Fatalities | Fatalities |
| Asphyxia    | 71        |              | 7          | 117        |
| Vessel      | 67        |              | 7          | 117        |
| Warehouse   | 3         |              |            |            |
| Terminal    | 1         |              |            |            |
| Crush       | 88        | 3            | 1          | 7          |
| Quay        | 28        | 2            | 1          |            |
| Vessel      | 22        |              |            | 7          |
| Terminal    | 21        |              |            |            |
| Warehouse   | 7         |              |            |            |
| Yard        | 5         |              |            |            |
| Maintenance | 4         |              |            |            |
| Rail        | 1         |              |            |            |
| Road        |           | 1            |            |            |
| Drowning    | 19        | 1            |            | 5          |
| Quay        | 11        | 1            |            |            |
| Vessel      | 7         |              |            | 5          |
| Terminal    | 1         |              |            |            |

| Cause             | Shore<br>Fatalites | Truck Driver<br>Fatalities | Other<br>Fatalities | Crew<br>Fatalities |
|-------------------|--------------------|----------------------------|---------------------|--------------------|
| Equipment Failure | 1                  |                            |                     |                    |
| Vessel            | 1                  |                            |                     |                    |
| Explosion         | 2                  |                            |                     | 25                 |
| Warehouse         | 2                  |                            |                     |                    |
| Vessel            |                    |                            |                     | 25                 |
| Fall from height  | 28                 |                            | 1                   | 8                  |
| Vessel            | 14                 |                            | 1                   | 8                  |
| Terminal          | 5                  |                            |                     |                    |
| Quay              | 4                  |                            |                     |                    |
| Warehouse         | 2                  |                            |                     |                    |
| Maintenance       | 1                  |                            |                     |                    |
| Crane             | 1                  |                            |                     |                    |
| Elevated Work     |                    |                            |                     |                    |
| Platform          | 1                  |                            |                     |                    |
| Fire              |                    |                            |                     | 1                  |
| Vessel            |                    |                            |                     | 1                  |

|              | Shore | Truck Driver | Other | Crew       |
|--------------|-------|--------------|-------|------------|
| Cause        |       | Fatalities   |       | Fatalities |
| Not known    |       | 6            |       |            |
| Vessel       |       | 2            |       |            |
| Terminal     |       | 2            |       |            |
| Quay         | 1     |              |       |            |
| Rail         |       | 1            |       |            |
| Overboard    |       |              |       | 9          |
| Vessel       |       |              |       | 9          |
| Overturn     |       | 8            |       |            |
| Quay         |       | 3            |       |            |
| Terminal     |       | 2            |       |            |
| Warehouse    |       | 1            |       |            |
| Scissor Lift |       | 1            |       |            |
| Straddle     |       | 1            |       |            |
| Sinking      |       |              |       | 11         |
| Vessel       |       |              |       | 11         |

| Cause          | Shore<br>Fatalites | Truck Driver<br>Fatalities | Other<br>Fatalities | Crew<br>Fatalities |
|----------------|--------------------|----------------------------|---------------------|--------------------|
| Struck         | 21                 | Tatanties                  | rataiities          | 5                  |
| Vessel         | 8                  |                            |                     | 5                  |
| Quay           | 7                  |                            |                     |                    |
| Terminal       | 3                  |                            |                     |                    |
| Maintenance    | 2                  |                            |                     |                    |
| Yard           | 1                  |                            |                     |                    |
| Vehicle Impact | 65                 | 13                         | 6                   | 2                  |
| Terminal       | 24                 | 5                          | 2                   |                    |
| Quay           | 19                 | 4                          | 1                   |                    |
| Vessel         | 9                  |                            |                     | 2                  |
| Yard           | 6                  | 2                          |                     |                    |
| Road           | 5                  | 1                          |                     |                    |
| Maintenance    | 1                  |                            |                     |                    |
| Warehouse      | 1                  |                            |                     |                    |
| Helicopter     |                    |                            | 3                   |                    |
| Stack          |                    | 1                          |                     |                    |