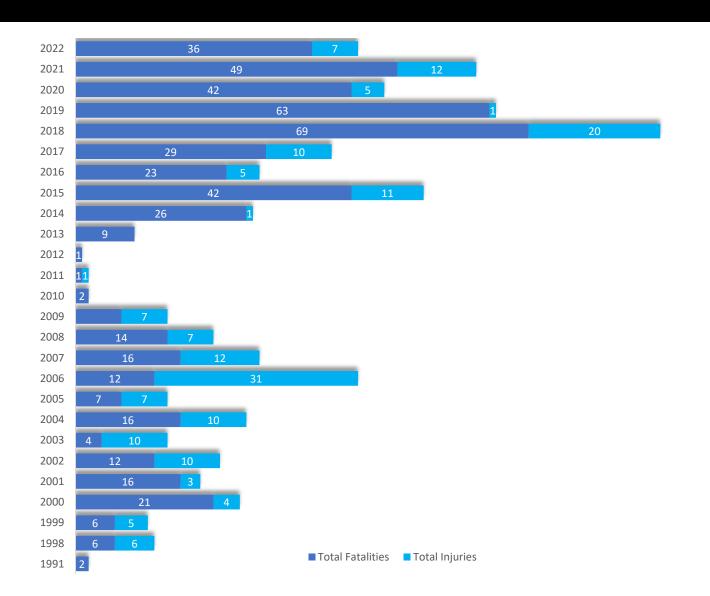

ong MAIB

HSE

IOM

Latvia

Liberia

MAI Hong Kong

**MAIB** 

Malta

**MCIB** 

Nautical institute

Netherlands

NOR NMD

Norway AIBN

**RMI** 

SAMSA

**Ships and Ports** 

Sweden

The Sweedish Club

**Transport Malta Marine** 

Safety Investigation

Unit

**UK MAIB** 

**US Coast guard** 

Vanuatu









## countries





## fatalities

Total Incidents 471

**Total Fatalities** 

531













### countries





## dataset warning



- some countries make more info public
- different population sizes
- different numbers and scales of ports
- press releases vs investigation reports
- some data targeted e.g. asphyxia
- choices vehicle hits a stack which falls on a person is it vehicle strike, crush or struck?

absence of evidence is NOT evidence of absence



## dataset warning











## location











## location

Road

Crane

Rail

Warehouse

Quay

Terminal

Maintenance

Stack

Helicopter

Yard

Elevated Work Platform

Straddle

Scissor Lift

Vessel 190 102

■ Crew Fatalities ■ Crew Injuries











### location







## vessel type





#### cargo









|             | Shore     | Truck Driver | Other      | Crew       |
|-------------|-----------|--------------|------------|------------|
| Cause       | Fatalites | Fatalities   | Fatalities | Fatalities |
| Asphyxia    | 71        |              | 7          | 117        |
| Vessel      | 67        |              | 7          | 117        |
| Warehouse   | 3         |              |            |            |
| Terminal    | 1         |              |            |            |
| Crush       | 88