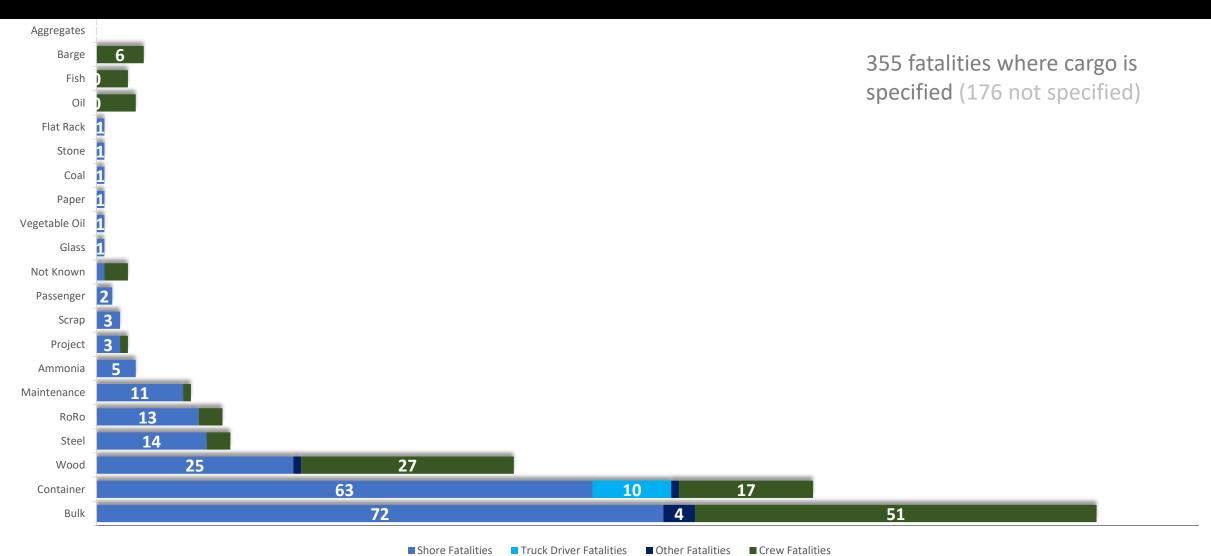

#### cargo

|             | Shore     | Truck Driver | Other      | Crew       |
|-------------|-----------|--------------|------------|------------|
| Cause       | Fatalites | Fatalities   | Fatalities | Fatalities |
| Asphyxia    | 71        |              | 7          | 117        |
| Vessel      | 67        |              | 7          | 117        |
| Warehouse   | 3         |              |            |            |
| Terminal    | 1         |              |            |            |
| Crush       | 88        | 3            | 1          | 7          |
| Quay        | 28        | 2            | 1          |            |
| Vessel      | 22        |              |            | 7          |
| Terminal    | 21        |              |            |            |
| Warehouse   | 7         |              |            |            |
| Yard        | 5         |              |            |            |
| Maintenance | 4         |              |            |            |
| Rail        | 1         |              |            |            |
| Road        |           | 1            |            |            |
| Drowning    | 19        | 1            |            | 5          |
| Quay        | 11        | 1            |            |            |
| Vessel      | 7         |              |            | 5          |
| Terminal    | 1         |              |            |            |