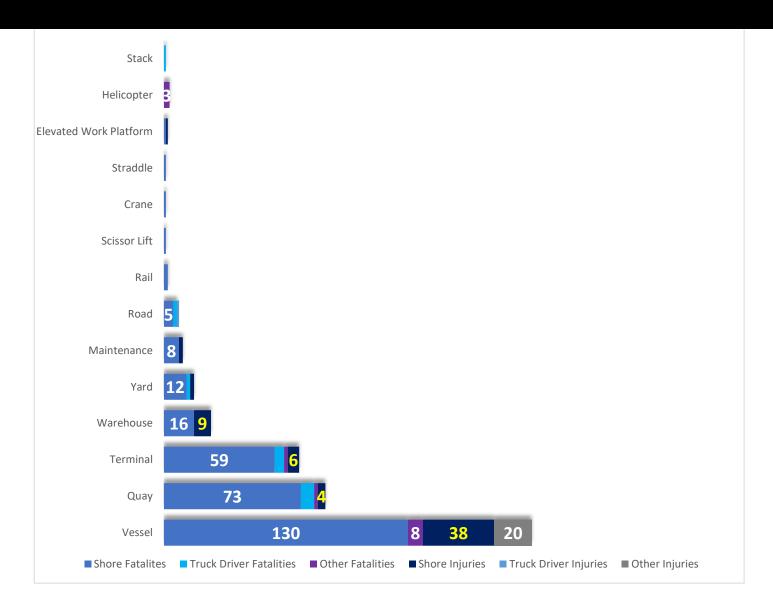

on

Unit

**UK MAIB** 

**US Coast guard** 

Vanuatu









## countries





## fatalities

Total Incidents 471

**Total Fatalities** 

531













### countries





## dataset warning



- some countries make more info public
- different population sizes
- different numbers and scales of ports
- press releases vs investigation reports
- some data targeted e.g. asphyxia
- choices vehicle hits a stack which falls on a person is it vehicle strike, crush or struck?

absence of evidence is NOT evidence of absence



## dataset warning











## location











## location

Road

Crane

Rail

Warehouse

Quay

Terminal

Maintenance

Stack

Helicopter

Yard

Elevated Work Platform

Straddle

Scissor Lift

Vessel 190 102

■ Crew Fatalities ■ Crew Injuries











### location







## vessel type





#### cargo









|             | Shore     | Truck Driver | Other      | Crew       |
|-------------|-----------|--------------|------------|------------|
| Cause       | Fatalites | Fatalities   | Fatalities | Fatalities |
| Asphyxia    | 71        |              | 7          | 117        |
| Vessel      | 67        |              | 7          | 117        |
| Warehouse   | 3         |              |            |            |
| Terminal    | 1         |              |            |            |
| Crush       | 88        | 3            | 1          | 7          |
| Quay        | 28        | 2            | 1          |            |
| Vessel      | 22        |              |            | 7          |
| Terminal    | 21        |              |            |