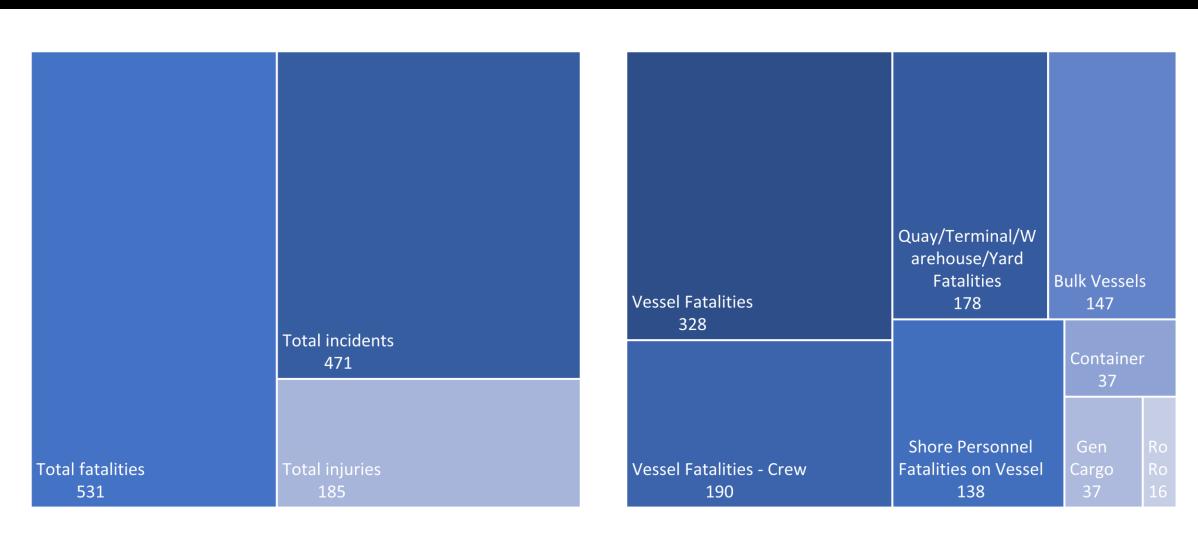

## fatalities

Total Incidents 471

**Total Fatalities** 

531

Stack

Helicopter

Yard

Elevated Work Platform

Straddle

Scissor Lift

Vessel 190 102

■ Crew Fatalities ■ Crew Injuries

## vessel type

#### cargo

|             | Shore     | Truck Driver | Other      | Crew       |
|-------------|-----------|--------------|------------|------------|
| Cause       | Fatalites | Fatalities   | Fatalities | Fatalities |
| Asphyxia    | 71        |              | 7          | 117        |
| Vessel      | 67        |              | 7          | 117        |
| Warehouse   | 3         |              |            |            |
| Terminal    | 1         |              |            |            |
| Crush       | 88        | 3            | 1          | 7          |
| Quay        | 28        | 2            | 1          |            |
| Vessel      | 22        |              |            | 7          |
| Terminal    | 21        |              |            |            |
| Warehouse   | 7         |              |            |            |
| Yard        | 5         |              |            |            |
| Maintenance | 4         |              |            |            |
| Rail        | 1         |              |            |            |
| Road        |           | 1            |            |            |
| Drowning    | 19        | 1            |            | 5          |
| Quay        | 11        | 1            |            |            |
| Vessel      | 7         |              |            | 5          |
| Terminal    | 1         |              |            |            |