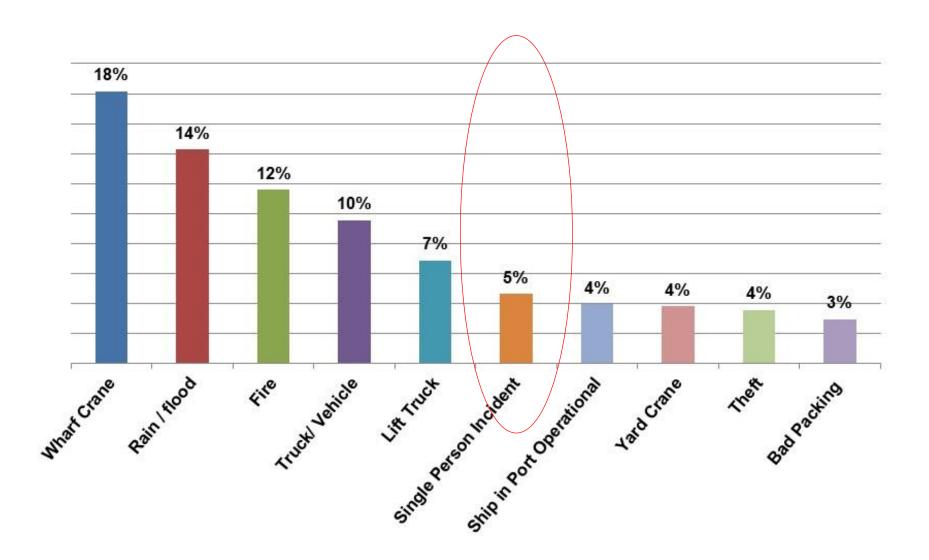

#### Claims analysis overview

# Analysis of the main causes of claims:

- Includes last 5 years data (2017-2021)
- Rolling 5 year analysis
- All claims over US\$6,000
- 9,323 claims
- Includes all claim types:
  - Property
  - Liability
  - Bodily injury



Top 10 risks = 81% of costs

























Falling down stairs – always hold the handrail





#### Falling from ladders





#### Falling from ladders







#### Slipping on wet floors





#### Safety walks/audits with staff/workers





#### Poor housekeeping





#### Single person incidents

## Slips, trips and falls

#### At work

#### Prevention:

- Safety awareness training and reminders every day
- Tool box talks daily
- Supplied and wearing appropriate PPE
- Safety lock out systems
- Safety walks/audits with workers
- Always hold handrail when on stairs
- No suitcases on escalators
- Use fall protection devices
- Fatigue management
- Good maintenance
- Good housekeeping.



#### Single person incidents

## Slips, trips and falls

#### At work and at home

#### **Prevention:**

- Ensure lighting is