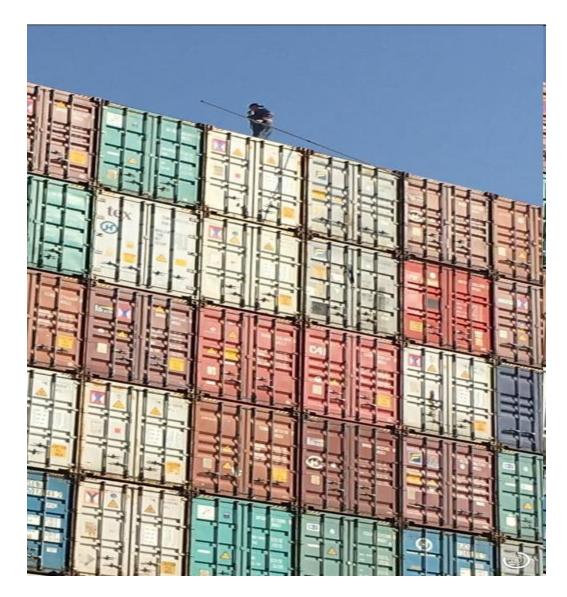

#### Claims analysis overview

# Analysis of the main causes of claims:

- Includes last 5 years data (2017-2021)
- Rolling 5 year analysis
- All claims over US\$6,000
- 9,323 claims
- Includes all claim types:
  - Property
  - Liability
  - Bodily injury



Top 10 risks = 81% of costs

























Falling down stairs – always hold the handrail





#### Falling from ladders





#### Falling from ladders







#### Slipping on wet floors





#### Safety walks/audits with staff/workers





#### Poor housekeeping





#### Single person incidents

## Slips, trips and falls

#### At work

#### Prevention:

- Safety awareness training and reminders every day
- Tool box talks daily
- Supplied and wearing appropriate PPE
- Safety lock out systems
- Safety walks/audits with workers
- Always hold handrail when on stairs
- No suitcases on escalators
- Use fall protection devices
- Fatigue management
- Good maintenance
- Good housekeeping.



#### Single person incidents

## Slips, trips and falls

#### At work and at home

#### **Prevention:**

- Ensure lighting is ade