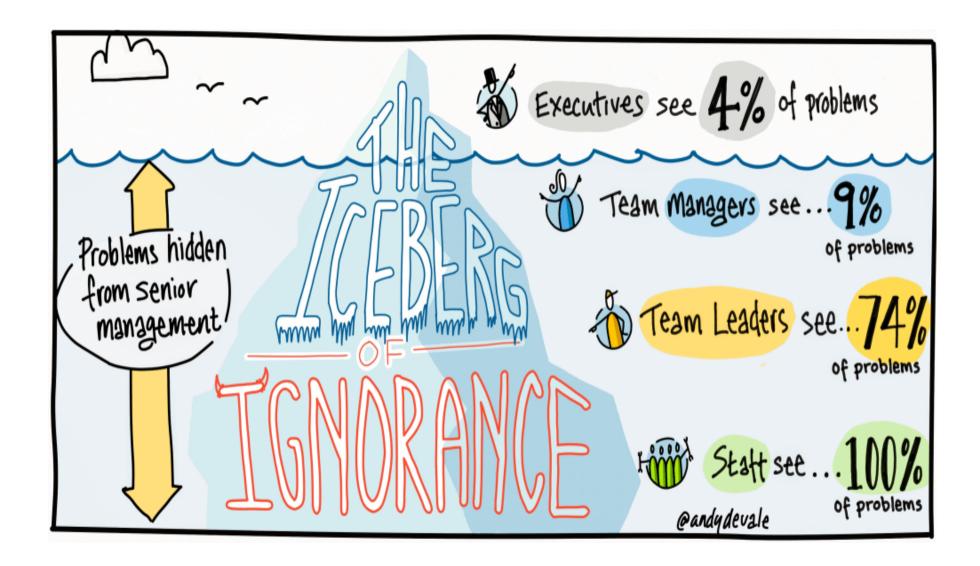

#### Claims analysis overview

# Analysis of the main causes of claims:

- Includes last 5 years data (2017-2021)
- Rolling 5 year analysis
- All claims over US\$6,000
- 9,323 claims
- Includes all claim types:
  - Property
  - Liability
  - Bodily injury

Top 10 risks = 81% of costs

Falling down stairs – always hold the handrail