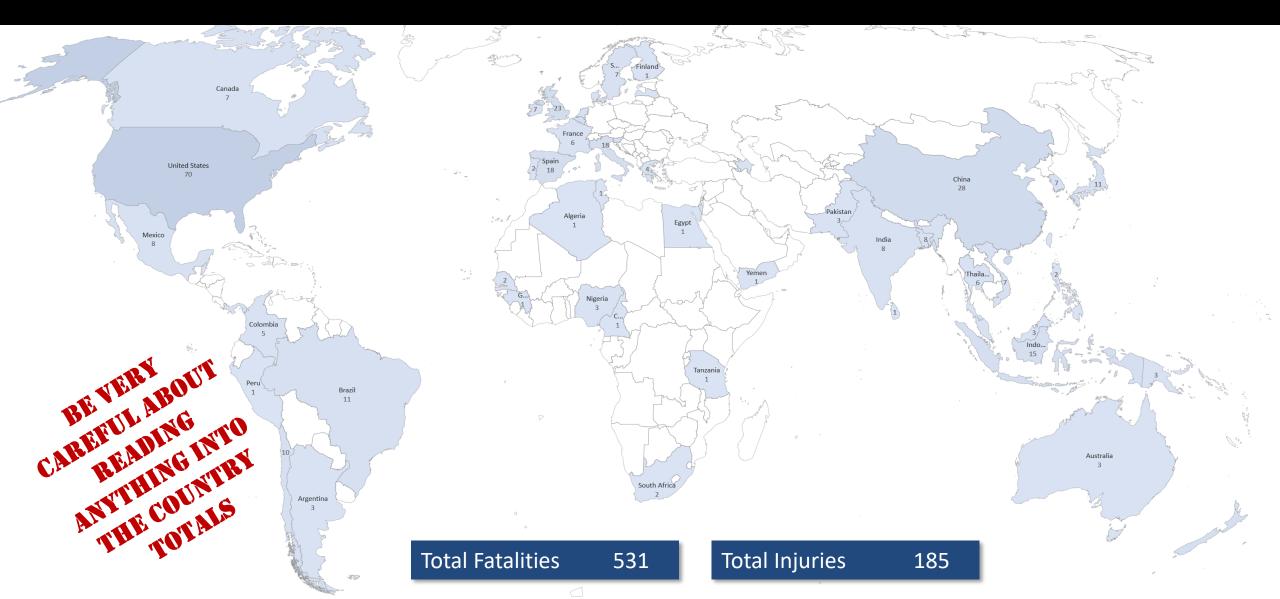

## fatalities

Total Incidents 471

**Total Fatalities** 

531

### countries

## dataset warning

- some countries make more info public
- different population sizes
- different numbers and scales of ports
- press releases vs investigation reports
- some data targeted e.g. asphyxia
- choices vehicle hits a stack which falls on a person is it vehicle strike, crush or struck?

absence of evidence is NOT evidence of absence