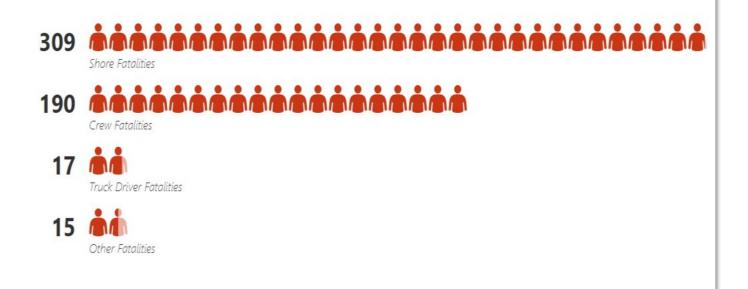

thing collapsing









## incidents



Source: Northern European Country, port workers, one day or more absence



## location



Source: Northern European Country, port workers, one day or more absence



## body part



Source: Northern European Country, port workers, one day or more absence







Antiles and Barbados Australia ATSB Blueoceana Chile

Container News

Cyprus

Denmark

Germany

Hong Kong MAIB

HSE

IOM

Latvia

Liberia

MAI Hong Kong

**MAIB** 

Malta

**MCIB** 

Nautical institute

Netherlands

NOR NMD

Norway AIBN

**RMI** 

SAMSA

**Ships and Ports** 

Sweden

The Sweedish Club

**Transport Malta Marine** 

Safety Investigation

Unit

**UK MAIB** 

**US Coast guard** 

Vanuatu









## countries





## fatalities

Total Incidents 471

**Total Fatalities** 

531













### countries





## dataset warning



- some countries make more info public
- different population sizes
- different numbers and scales of ports
- press releases vs investigation reports
- some data targeted e.g. asphyxia
- choices vehicle hits a stack which falls on a person is it vehicle strike, crush or struck?

absence of evidence is NOT evidence of absence



## dataset warning











## location











## location

Road

Crane

Rail

Warehouse

Quay

Terminal

Maintenance

Stack

Helicopter

Yard

Elevated Work Platform

Straddle

Scissor Lift

Vessel 190 102

■ Crew Fatalities ■ Crew Injuries











### location







## vessel type





#### cargo









|             | Shore     | Truck Driver | Other      | Crew       |
|-------------|-----------|--