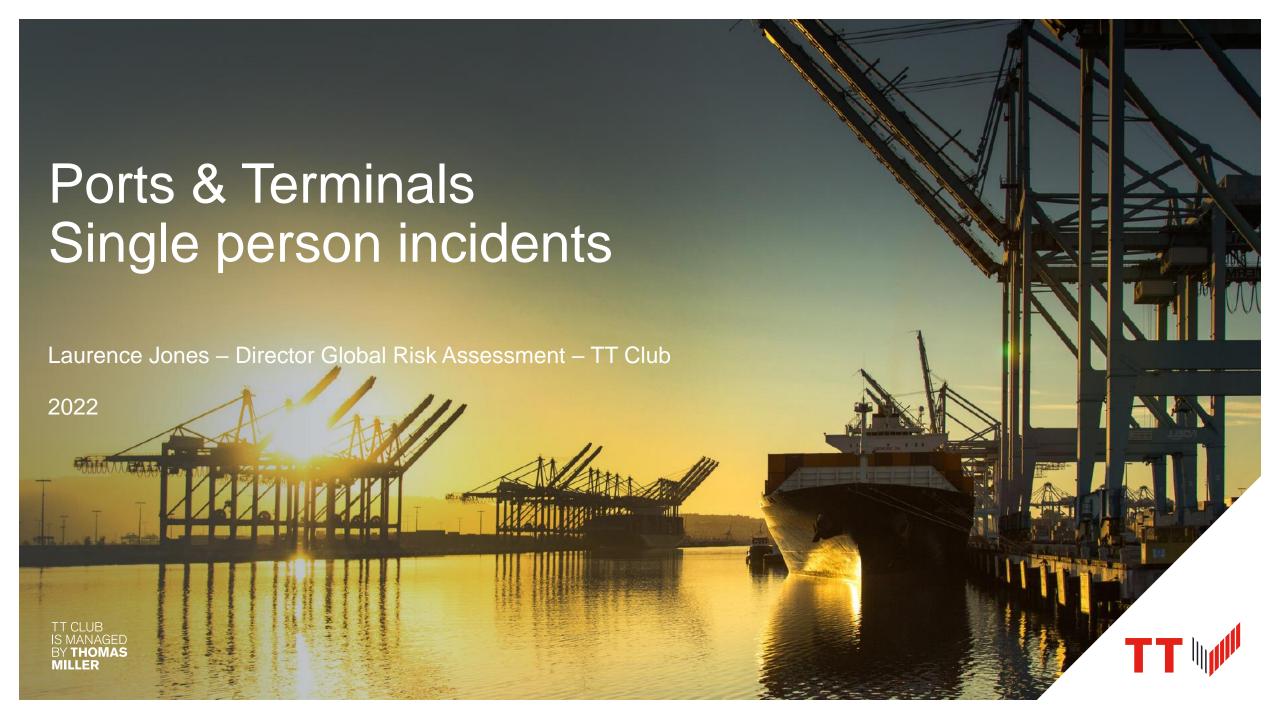

#### Claims analysis overview

# Analysis of the main causes of claims:

- Includes last 5 years data (2017-2021)
- Rolling 5 year analysis
- All claims over US\$6,000
- 9,323 claims
- Includes all claim types:
  - Property
  - Liability
  - Bodily injury



Top 10 risks = 81% of costs

























Falling down stairs – always hold the handrail





#### Falling from ladders





#### Falling from ladders







#### Slipping on wet floors





#### Safety walks/audits with staff/workers





#### Poor housekeeping





#### Single person incidents

## Slips, trips and falls

#### At work

#### Prevention:

- Safety awareness training and reminders every day
- Tool box talks daily
- Supplied and wearing appropriate PPE
- Safety lock out systems
- Safety walks/audits with work