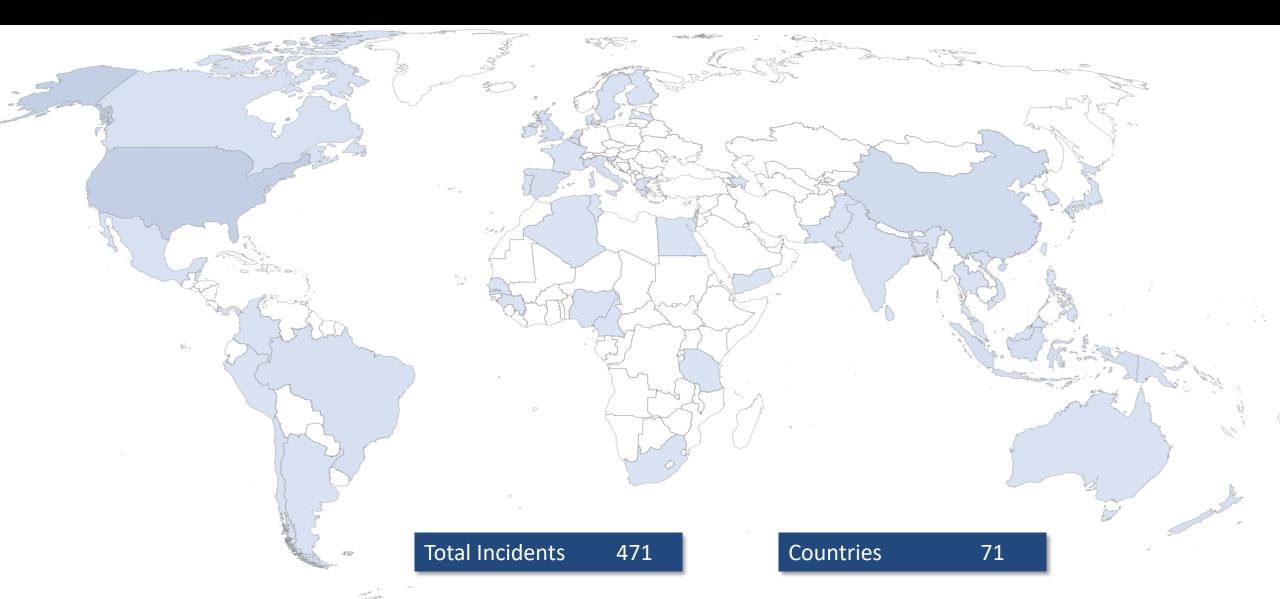

## countries

## fatalities

Total Incidents 471

**Total Fatalities** 

531

### countries