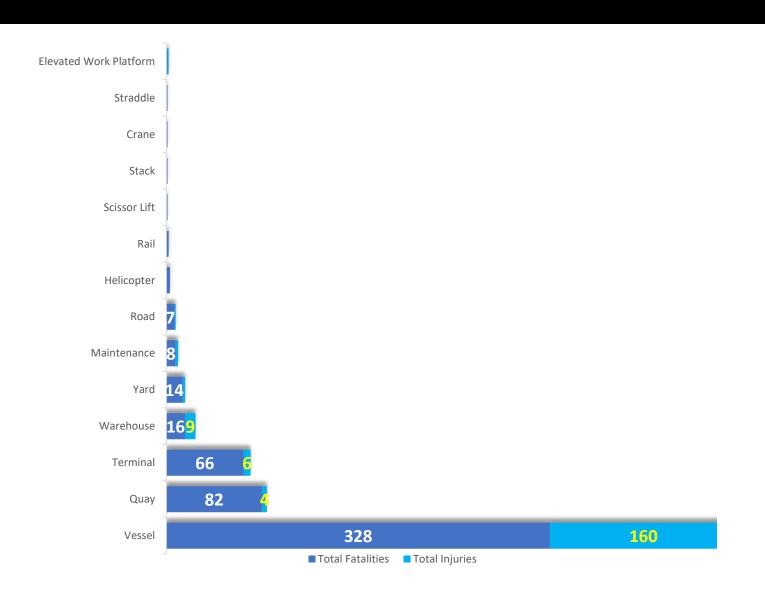

## location

Road

Crane

Rail

Warehouse

Quay

Terminal

Maintenance

Stack

Helicopter

Yard

Elevated Work Platform

Straddle

Scissor Lift

Vessel 190 102

■ Crew Fatalities ■ Crew Injuries

### location