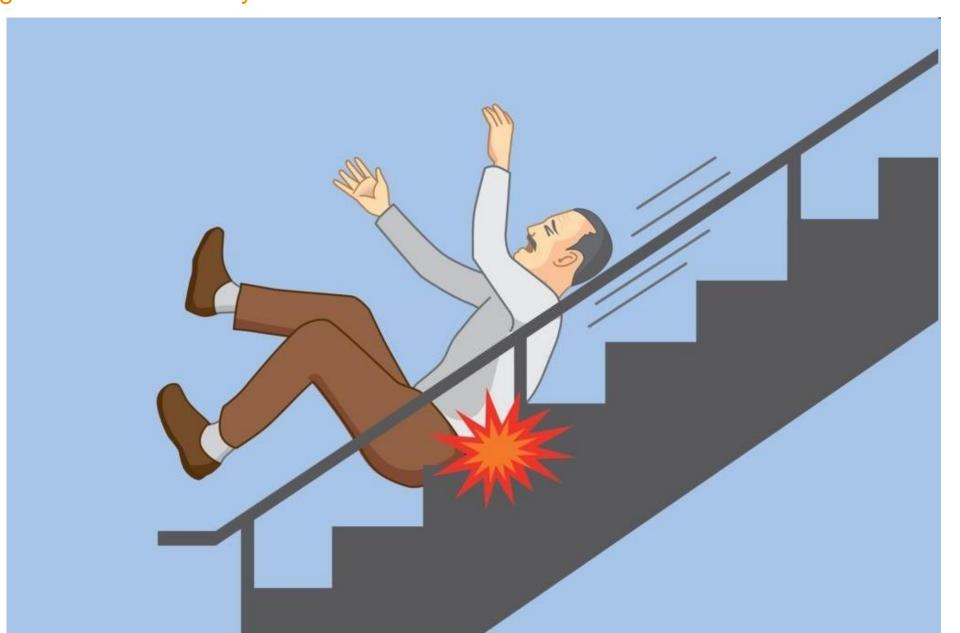

Top 10 risks = 81% of costs

Falling down stairs – always hold the handrail

## Slips, trips and falls