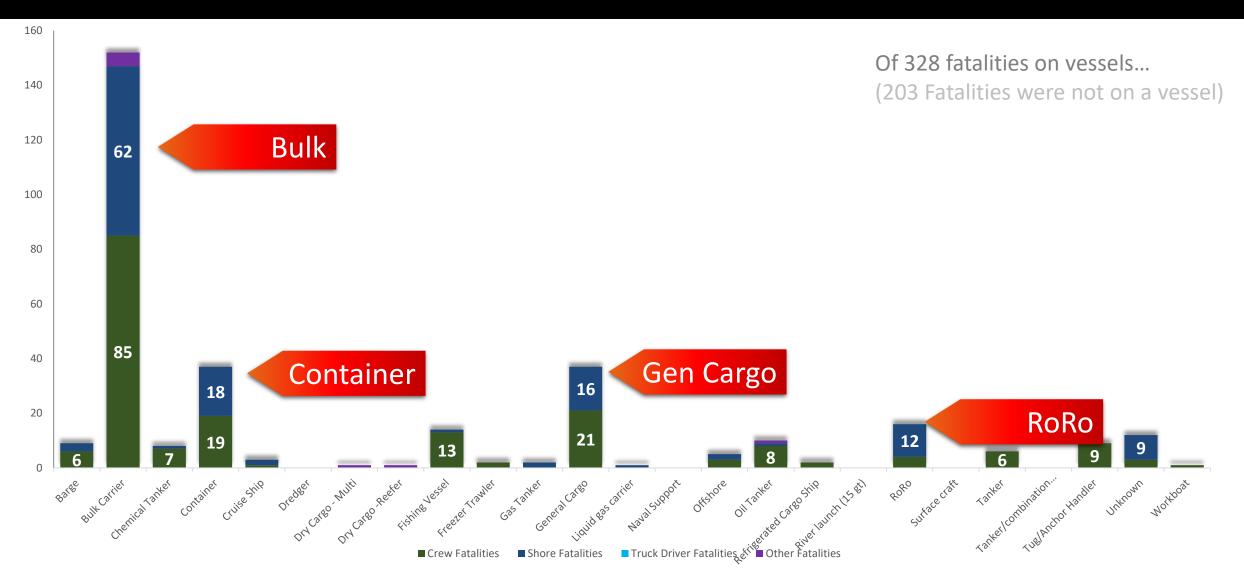

**US Coast guard** 

Vanuatu









## countries





## fatalities

Total Incidents 471

**Total Fatalities** 

531













### countries





## dataset warning



- some countries make more info public
- different population sizes
- different numbers and scales of ports
- press releases vs investigation reports
- some data targeted e.g. asphyxia
- choices vehicle hits a stack which falls on a person is it vehicle strike, crush or struck?

absence of evidence is NOT evidence of absence



## dataset warning











## location











## location

Road

Crane

Rail

Warehouse

Quay

Terminal

Maintenance

Stack

Helicopter

Yard

Elevated Work Platform

Straddle

Scissor Lift

Vessel 190 102

■ Crew Fatalities ■ Crew Injuries











### location







## vessel type





#### cargo









|             | Shore     | Truck Driver | Other      | Crew       |
|-------------|-----------|--------------|------------|------------|
| Cause       | Fatalites | Fatalities   | Fatalities | Fatalities |
| Asphyxia    | 71        |              | 7          | 117        |
| Vessel      | 67        |              | 7          | 117        |
| Warehouse   | 3         |              |            |            |
| Terminal    | 1         |              |            |            |
| Crush       | 88        | 3            | 1          | 7          |
| Quay        | 28        | 2            | 1          |            |
| Vessel      | 22        |              |            | 7          |
| Terminal    | 21        |              |            |            |
| Warehouse   | 7